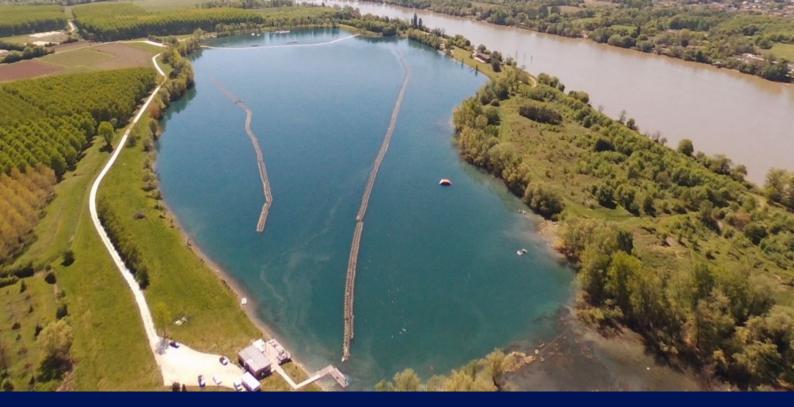

#### Competition Web Site

http://iwwf.sport/over35worlds2022/

The Baurech water ski club is located 20 minutes from the center of Bordeaux, in the south west of France, and 20 minutes from the Arcachon bay. It is in an exceptional setting, surrounded by nature, that the Bordeaux Waterski Team will welcome you.

# SURROUNDINGS OF THE SITE

The lake is surrounded by vineyards. The winegrowers of the region will be delighted to open the doors of their chateau to you and to let you taste their wines.

Discover the Pyla dune and its magnificent view of the bassin. Taste the oysters of Arcachon.