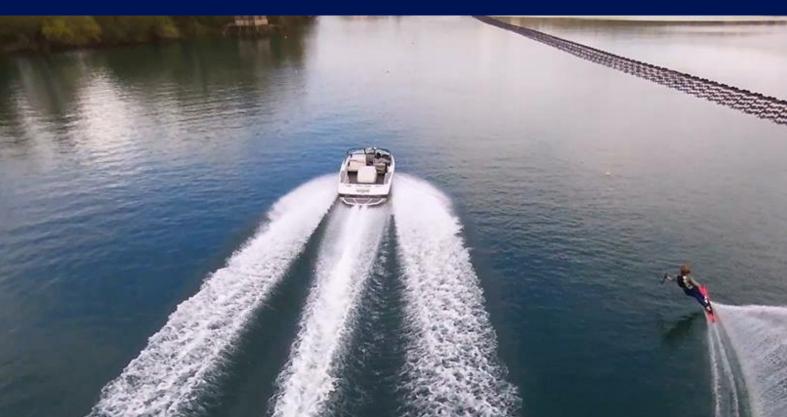

# BULLETIN It is with great pleasure that

Nº1

the French Waterski and Wakeboard Federation and the Ski Nautique Club de Bordeaux will welcome you to participate in the

2022 IWWF World Over 35 Waterski Championships

From the 12th to the 18th of September 2022 in Baurech (France).

#### **OFFICIAL BOAT**

✓ The official boat will the 2022 <u>Ski Nautique</u> with 6.2L engine equipped with the latest version of Zero Off speed control. This boat will be used during of all this season, for training, for familiarization and for tournament.