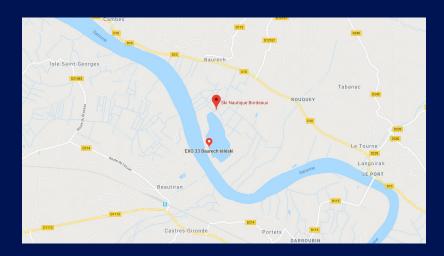

#### Competition Web Site

http://iwwf.sport/over35worlds2022/

The Baurech water ski club is located 20 minutes from the center of Bordeaux, in the south west of France, and 20 minutes from the Arcachon bay. It is in an exceptional setting, surrounded by nature, that the Bordeaux Waterski Team will welcome you.

✓ Ski Nautique Club de Bordeaux

Port Leyron

**33 880 BAURECH** 

Phone: +33(0)6 75 02 18 52

Email: stephanemiermont@yahoo.fr

Website: <a href="http://skinautique-bordeaux.com">http://skinautique-bordeaux.com</a>